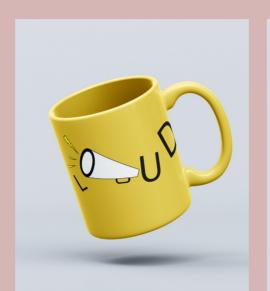

### LOUD

This word gets inspired by the director's loudspeaker and people yell to someone. Where the "O"was designed as the loudspeaker and other words were placed in different positions with different font sizes.