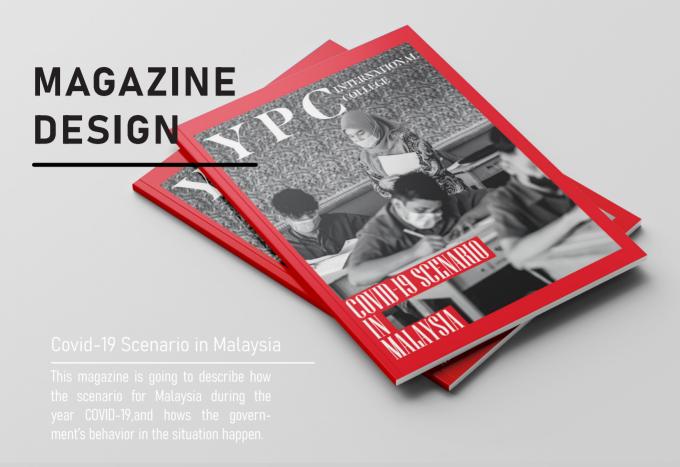

### Newspaper Design

This design work is going to focus on the content in order to well deliver the message to the user with a good layout.