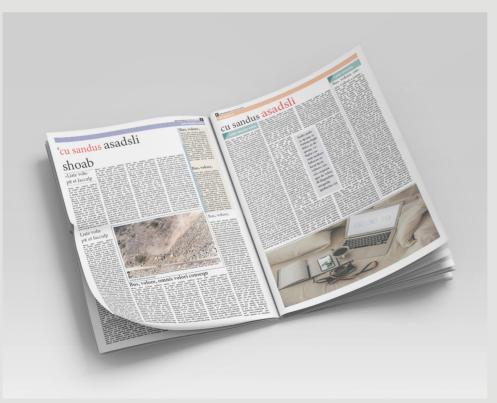

### Newspaper Design

This design work is going to focus on the content in order to well deliver the message to the user with a good layout.