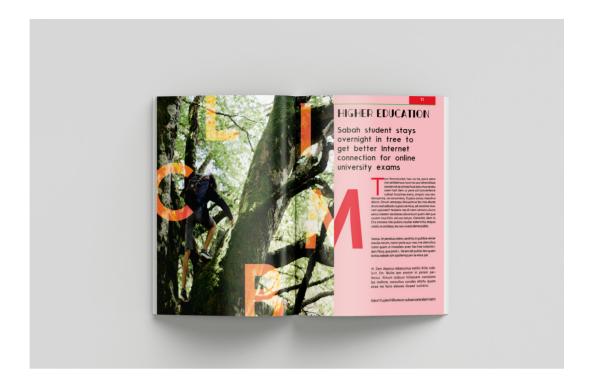

### Newspaper Design

This design work is going to focus on the content in order to well deliver the message to the user with a good layout.