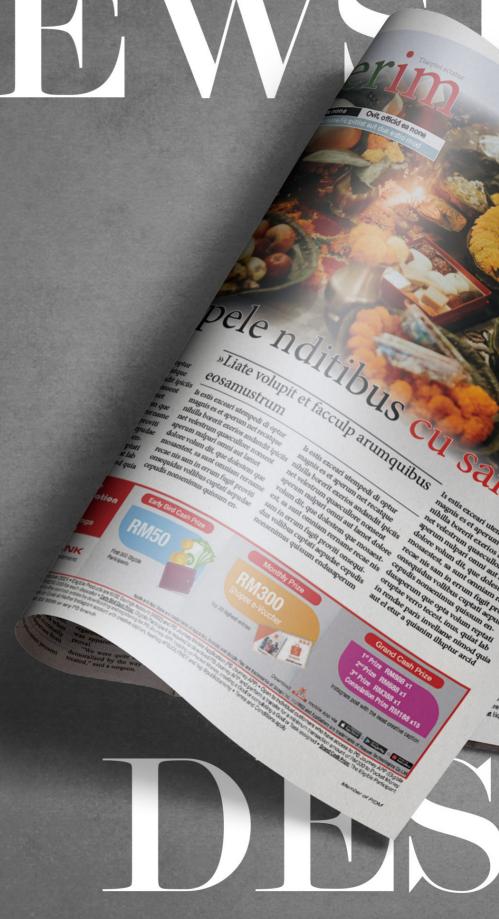

### Newspaper Design

This design work is going to focus on the content in order to well deliver the message to the user with a good layout.