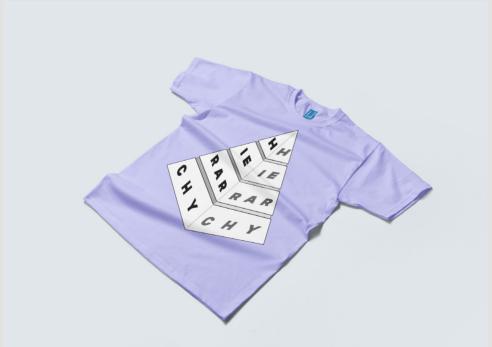

### **HIERARCHY**

This word gets inspired by the pyramid where the word is designed on the surface of the pyramid and the word are get increased layer by layer.