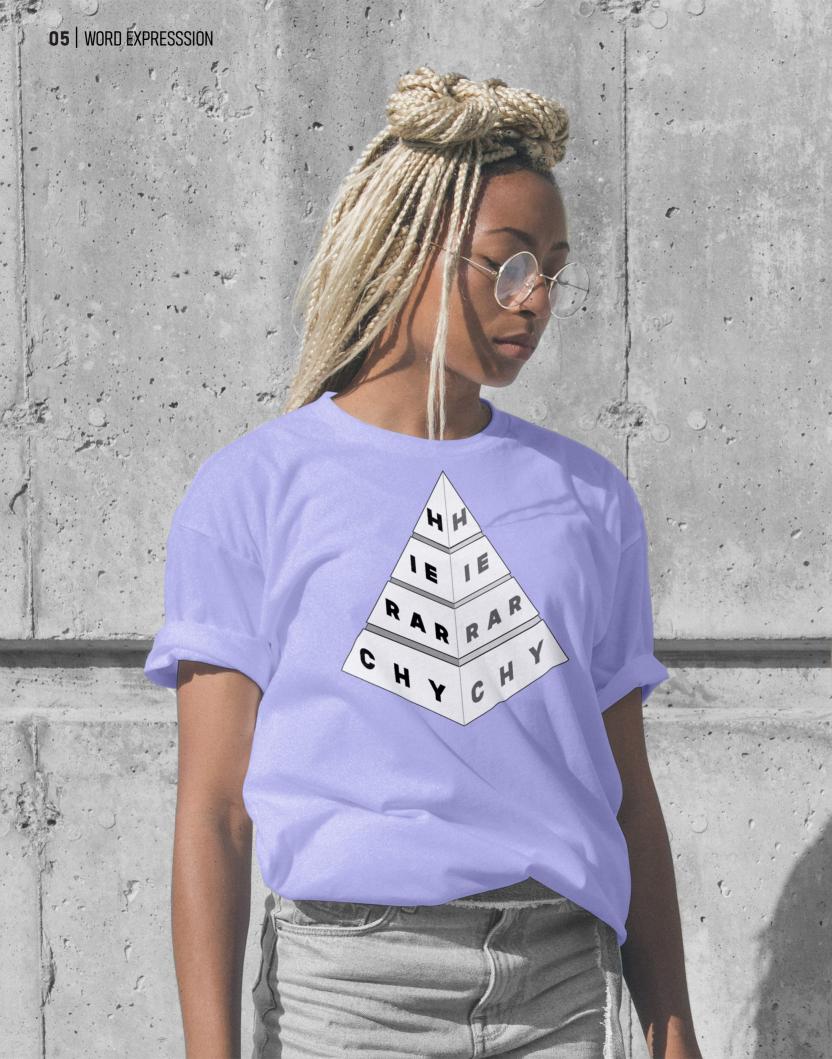

### **HIERARCHY**

This word gets inspired by the pyramid where the word is designed on the surface of the pyramid and the word are get increased layer by layer.