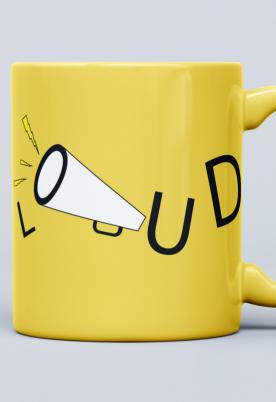

### LOUD

This word gets inspired by the director's loudspeaker and people yell to someone. Where the "O"was designed as the loudspeaker and other words were placed in different positions with different font sizes.