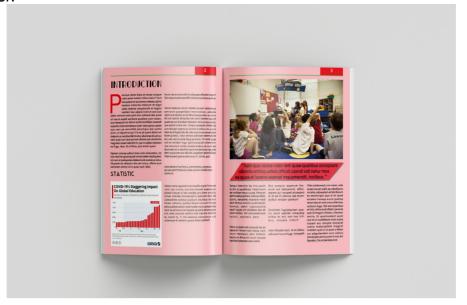

### Newspaper Design

This design work is going to focus on the content in order to well deliver the message to the user with a good layout.