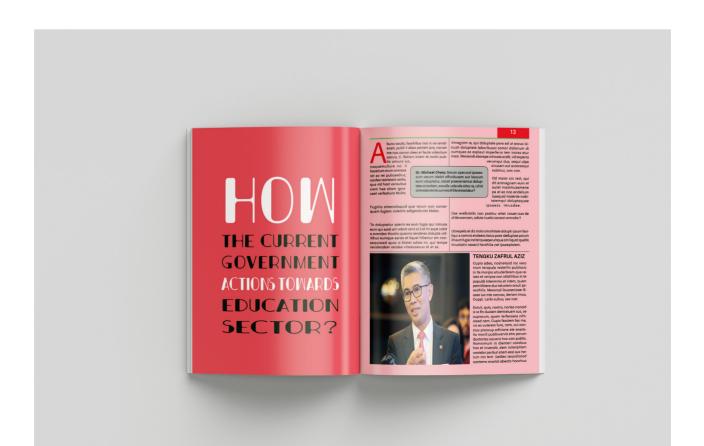

### Newspaper Design

This design work is going to focus on the content in order to well deliver the message to the user with a good layout.