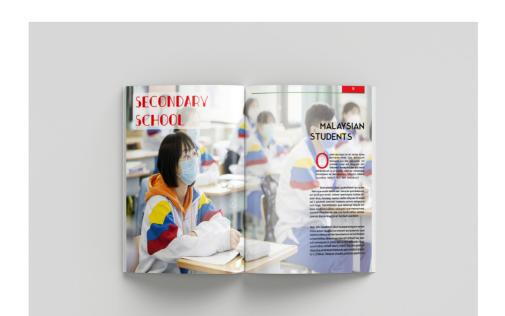

### Newspaper Design

This design work is going to focus on the content in order to well deliver the message to the user with a good layout.