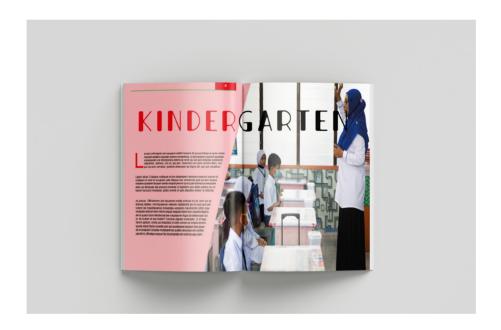

### Newspaper Design

This design work is going to focus on the content in order to well deliver the message to the user with a good layout.