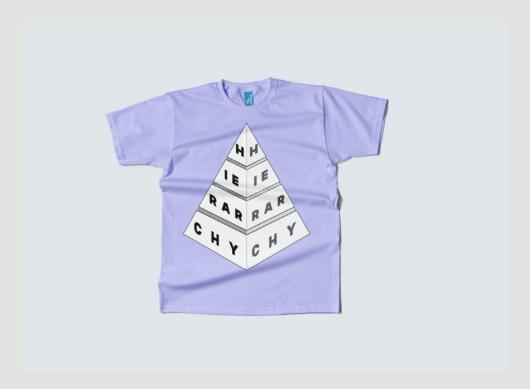

### **HIERARCHY**

This word gets inspired by the pyramid where the word is designed on the surface of the pyramid and the word are get increased layer by layer.